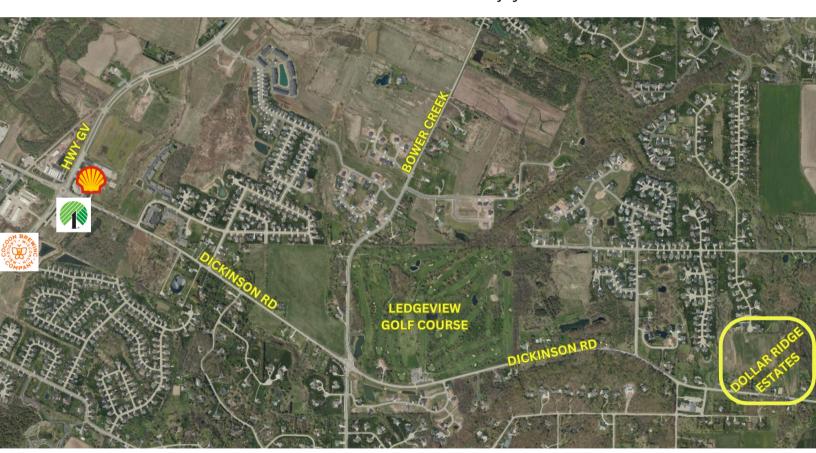

### TOWN OF LEDGEVIEW

Dollar Ridge Estates is the newest subdivision located in the Town of Ledgeview and offers breathtaking views of the Green Bay metro skyline. Most lots offer a private backyard and/or a wooded ravine. This community is less than a mile away from the Ledgeview Golf Course and offers convenient & quick access to Hwy 172 and Interstates 41 & 43. You will also be within minutes of shopping and dining along Hwy GV. You will be in the highly sought after East De Pere School District. Comprehensive covenants will preserve its aesthetic beauty and your investment. The Town of Ledgeview will safeguard and maintain designated areas of the land's natural and environmentally sensitive areas for all to enjoy.