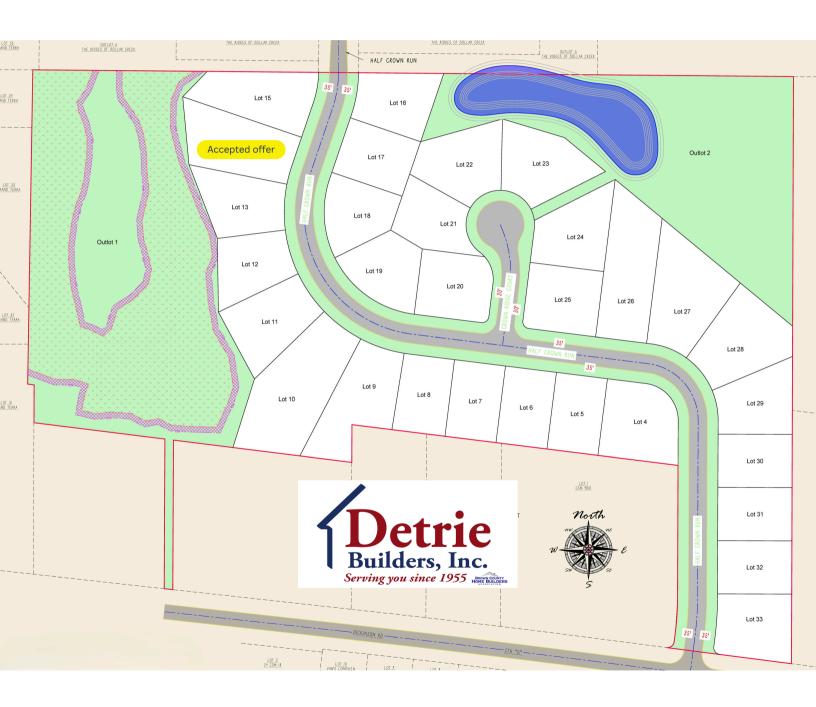

### TOWN OF LEDGEVIEW

| PRICE LIST |           |       |                |       |           |
|------------|-----------|-------|----------------|-------|-----------|
| LOT #      | PRICE     | LOT # | PRICE          | LOT # | PRICE     |
| 1          | BY OTHERS | 12    | \$134,900      | 23    | \$174,900 |
| 2          | BY OTHERS | 13    | \$134,900      | 24    | \$144,900 |
| 3          | BY OTHERS | 14    | Accepted offer | 25    | \$104,900 |
| 4          | \$134,900 | 15    | \$144,900      | 26    | \$189,900 |
| 5          | \$129,900 | 16    | \$134,900      | 27    | \$189,900 |
| 6          | \$129,900 | 17    | \$129,900      | 28    | \$189,900 |
| 7          | \$134,900 | 18    | \$119,900      | 29    | \$174,900 |
| 8          | \$134,900 | 19    | \$119,900      | 30    | \$129,900 |
| 9          | \$139,900 | 20    | \$99,900       | 31    | \$129,900 |
| 10         | \$149,900 | 21    | \$129,900      | 32    | \$129,900 |
| 1 1        | \$139,900 | 22    | \$149,900      | 33    | \$119,900 |